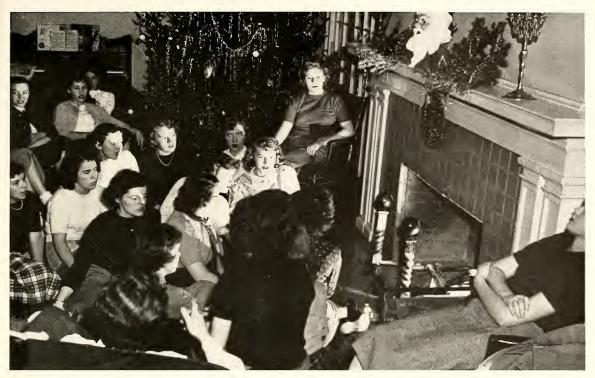

# Faculty

President Bowman (left foreground) leads one of the many faculty meetings held during the year. Some of the faculty members have apparently taken a tip from their students and closed their eyes for a brief "rest".